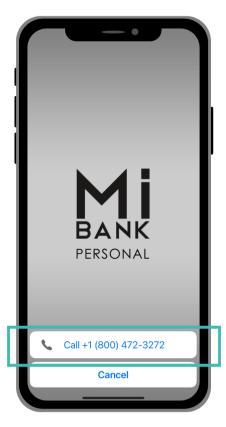

Next you will be prompted to call our card customer service line for assistance. Simply tap the number on the screen to make that call.

Calling from our mobile app ensures a smooth and seamless experience. Losing a card can be stressful but with our card management tools you can stay in control.