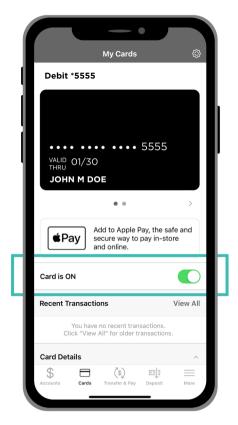

## MiCard | TURN OFF & REPORT A LOST/STOLEN CARD

If your card goes missing, there is no need to panic! First tap "Cards" at the bottom of our app, swipe to your missing card, and then tap the button next to "Card is On" to turn your card off.