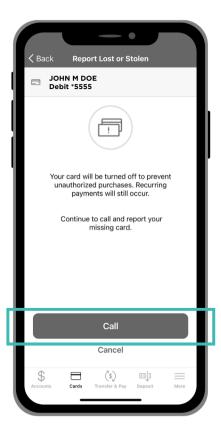

Card still missing? While on the "Cards" dashboard scroll down until you see the "Manage Cards" menu and then tap "Report Lost or Stolen".

Tap "Call" to disable your card (if you haven't done so already) and to report your missing card.