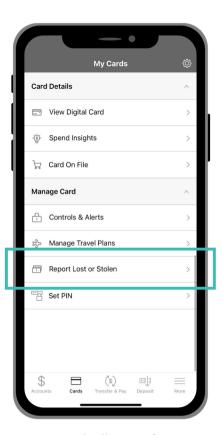

Card still missing? While on the "Cards" dashboard scroll down until you see the "Manage Cards" menu and then tap "Report Lost or Stolen".

Tap "Call" to disable your card (if you haven't done so already) and to report your missing card.